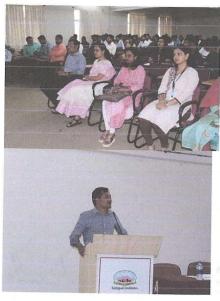

## Registration Desk

Inauguration of Workshop

Speech by Dr. Nutan Samdani (HOD, NBNSSOMS)

Session by Mr. Sharad Tandale

He shared his incidents about self identification, development of innovative ideas; struggle to be an entrepreneur etc. He emphasized on motivation, hard working and passion of an entrepreneur.

He started the session with how to develop start up ideas and innovative product. He guided the students about raising the fund for business, Government Funding, International project

Session by Mr. Ketan Gandhi