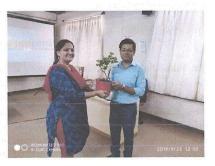

## Registration Desk

Inauguration of Workshop

Speech by Dr. Nutan Samdani (HOD, NBNSSOMS)

Session by Mr. Sharad Tandale

He shared his incidents about self identification, development of innovative ideas; struggle to be an entrepreneur etc. He emphasized on motivation, hard working and passion of an entrepreneur.

Entrepreneurial experience sharing by Alumni

Like

Director S.K.N. Sinhgad School of Business Management S. No. 10/1, Ambegaon (Bk.), Pune - 411 041

Mr. Viral Patel and Ms. Kunika Kulkarni shared their experiences about entrepreneurship and business development. They discussed their journey from Institute to where they are now, making it more relative for the students.