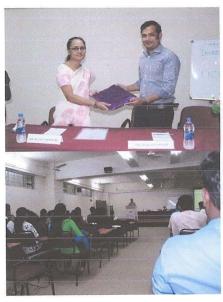

## Registration Desk

Inauguration of Workshop

Speech by Dr. Nutan Samdani (HOD, NBNSSOMS)

Session by Mr. Sharad Tandale

He shared his incidents about self identification, development of innovative ideas; struggle to be an entrepreneur etc. He emphasized on motivation, hard working and passion of an entrepreneur.

He started the session with how to develop start up ideas and innovative product. He guided the students about raising the fund for business, Government Funding, International project

Session by Mr. Ketan Gandhi

He started the session with how to develop start up ideas and innovative product. He guided the students about raising the fund for business, Government Funding, International project

Management and how to approach to different companies for fund generation. He discussed about opportunity to the students to be a part of an International Project.