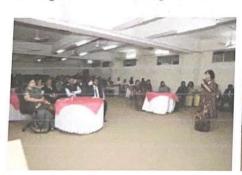

#### Description of Workshop:

NBN Sinhgad School of Management studies, Ambegaon (BK) Pune and SKN Sinhgad School of Management Studies organized a workshop on Innovative practices in Entrepreneurship Development on 30<sup>th</sup> January, 2020 at SKNSSBM, AMBEGAON campus.

The workshop was mainly focused on developing entrepreneurship skills of the students and discussing the risks and benefits of being an entrepreneur. The discussion was made by self-made entrepreneurs with their experiences and their skills.