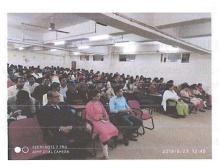

#### Description of Workshop:

NBN Sinhgad School of Management studies, Ambegaon (BK) Pune and SKN Sinhgad School of Management Studies organized a workshop on Innovative practices in Entrepreneurship Development on 30<sup>th</sup> January, 2020 at SKNSSBM, AMBEGAON campus.

The workshop was mainly focused on developing entrepreneurship skills of the students and discussing the risks and benefits of being an entrepreneur. The discussion was made by self-made entrepreneurs with their experiences and their skills.

## Registration Desk

Inauguration of Workshop

Speech by Dr. Nutan Samdani (HOD, NBNSSOMS)

Session by Mr. Sharad Tandale

He shared his incidents about self identification, development of innovative ideas; struggle to be an entrepreneur etc. He emphasized on motivation, hard working and passion of an entrepreneur.