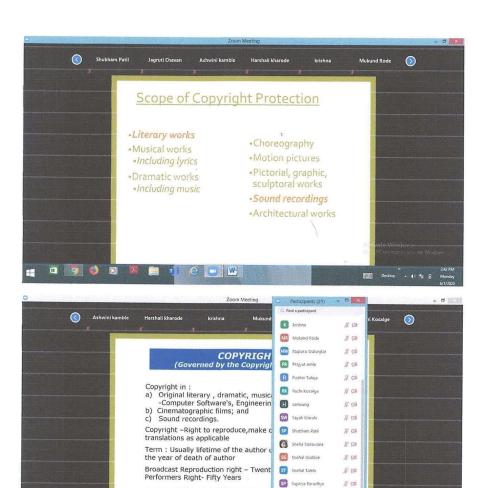

#### Summary of the Session

It is a matter of great pleasure and pride for us to organize the One Day Workshop on *Intellectual Property Right (IPR)- Emerging Issues & Challenges*". IPR is the right of the people over their intellectual creations. Ideas which are abstract representation of something must be protected once they have been materialized as a result of human intellectual effort. IPR is covering patents, copyrights, trademark, industrial designs, geographical indications, protection of layout design of integrated circuits and protection of undisclosed information and protection of new plant variety. Intellectual Property Rights (IPR) refers to Monopoly protection for creative works such as writing (copyright), inventions (patents), processes (trade secrets) and identifiers (trademarks). Like any evolving concept, Intellectual Property Rights too has its fair share of criticism and controversies, because it involves not just economics but ethics and human rights as well. IPRs related law and rules are very difficult to understand for common people who are related with various types of business, industries and research. Therefore, this workshop was helpful to spread awareness regarding IPR and their related issues.

Shilpa madam discussed the legislative framework of laws relating to Intellectual Property Protection, the role of judiciary in providing safeguards for the protection of Intellectual Property Rights, the law relating to Geographical Indication and Traditional Knowledge and the importance of Intellectual Property and Sustainable Development