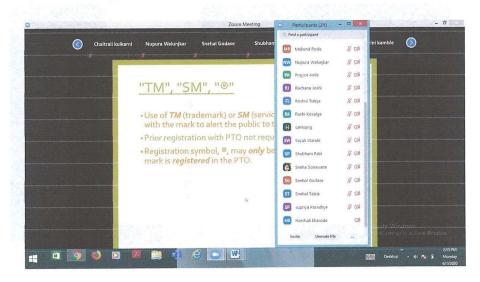

#### Summary of the Session

It is a matter of great pleasure and pride for us to organize the One Day Workshop on *Intellectual Property Right (IPR)- Emerging Issues & Challenges*". IPR is the right of the people over their intellectual creations. Ideas which are abstract representation of something must be protected once they have been materialized as a result of human intellectual effort. IPR is covering patents, copyrights, trademark, industrial designs, geographical indications, protection of layout design of integrated circuits and protection of undisclosed information and protection of new plant variety. Intellectual Property Rights (IPR) refers to Monopoly protection for creative works such as writing (copyright), inventions (patents), processes (trade secrets) and identifiers (trademarks). Like any evolving concept, Intellectual Property Rights too has its fair share of criticism and controversies, because it involves not just economics but ethics and human rights as well. IPRs related law and rules are very difficult to understand for common people who are related with various types of business, industries and research. Therefore, this workshop was helpful to spread awareness regarding IPR and their related issues.

Shilpa madam discussed the legislative framework of laws relating to Intellectual Property Protection, the role of judiciary in providing safeguards for the protection of Intellectual Property Rights, the law relating to Geographical Indication and Traditional Knowledge and the importance of Intellectual Property and Sustainable Development