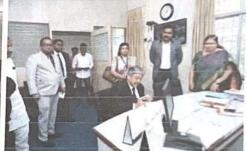

## Registration Desk

Inauguration of Workshop

Speech by Dr. Nutan Samdani (HOD, NBNSSOMS)

Session by Mr. Sharad Tandale

He shared his incidents about self identification, development of innovative ideas; struggle to be an entrepreneur etc. He emphasized on motivation, hard working and passion of an entrepreneur.

Entrepreneurial experience sharing by Alumni

Like

Director S.K.N. Sinhgad School of Business Management S. No. 10/1, Ambegaon (Bk.), Pune - 411 041

Mr. Viral Patel and Ms. Kunika Kulkarni shared their experiences about entrepreneurship and business development. They discussed their journey from Institute to where they are now, making it more relative for the students.