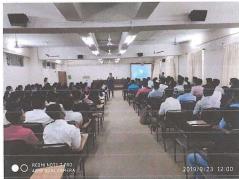

## Registration Desk

Inauguration of Workshop

Speech by Dr. Nutan Samdani (HOD, NBNSSOMS)

Session by Mr. Sharad Tandale

He shared his incidents about self identification, development of innovative ideas; struggle to be an entrepreneur etc. He emphasized on motivation, hard working and passion of an entrepreneur.

He started the session with how to develop start up ideas and innovative product. He guided the students about raising the fund for business, Government Funding, International project

Session by Mr. Ketan Gandhi

He started the session with how to develop start up ideas and innovative product. He guided the students about raising the fund for business, Government Funding, International project

Management and how to approach to different companies for fund generation. He discussed about opportunity to the students to be a part of an International Project.