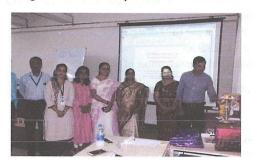

# **Report On Guest Session**

| Topic                        | Intellectual Property Rights |
|------------------------------|------------------------------|
| Name Of Guest Speaker        | Adv. Dr. Shilpa Gaikwad      |
| Designation                  | Speaker                      |
| Organization Name            | Sinhgad Law College          |
| Date & Day                   | 1.05.2020 & Monday           |
| Time                         | 2.00PM – 3.30PM              |
| Venue                        | Zoom Online Event            |
| Class                        | MBA - First Year             |
| Total Number of Participants | 19                           |

#### Summary of the Session

It is a matter of great pleasure and pride for us to organize the One Day Workshop on *Intellectual Property Right (IPR)- Emerging Issues & Challenges*". IPR is the right of the people over their intellectual creations. Ideas which are abstract representation of something must be protected once they have been materialized as a result of human intellectual effort. IPR is covering patents, copyrights, trademark, industrial designs, geographical indications, protection of layout design of integrated circuits and protection of undisclosed information and protection of new plant variety. Intellectual Property Rights (IPR) refers to Monopoly protection for creative works such as writing (copyright), inventions (patents), processes (trade secrets) and identifiers (trademarks). Like any evolving concept, Intellectual Property Rights too has its fair share of criticism and controversies, because it involves not just economics but ethics and human rights as well. IPRs related law and rules are very difficult to understand for common people who are related with various types of business, industries and research. Therefore, this workshop was helpful to spread awareness regarding IPR and their related issues.

Shilpa madam discussed the legislative framework of laws relating to Intellectual Property Protection, the role of judiciary in providing safeguards for the protection of Intellectual Property Rights, the law relating to Geographical Indication and Traditional Knowledge and the importance of Intellectual Property and Sustainable Development