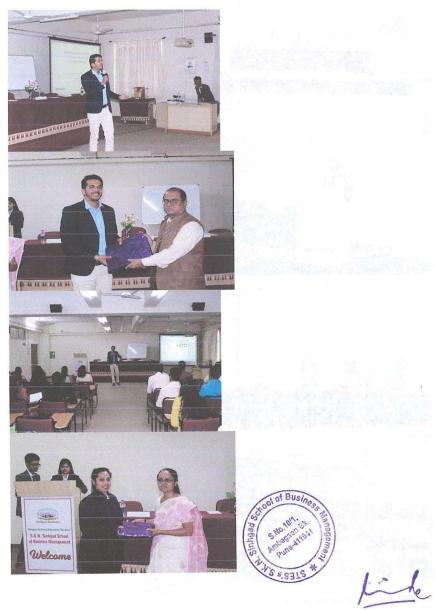

#### Description of Workshop:

NBN Sinhgad School of Management studies, Ambegaon (BK) Pune and SKN Sinhgad School of Management Studies organized a workshop on Innovative practices in Entrepreneurship Development on 30<sup>th</sup> January, 2020 at SKNSSBM, AMBEGAON campus.

The workshop was mainly focused on developing entrepreneurship skills of the students and discussing the risks and benefits of being an entrepreneur. The discussion was made by self-made entrepreneurs with their experiences and their skills.

## Registration Desk

Inauguration of Workshop

Speech by Dr. Nutan Samdani (HOD, NBNSSOMS)

Session by Mr. Sharad Tandale

He shared his incidents about self identification, development of innovative ideas; struggle to be an entrepreneur etc. He emphasized on motivation, hard working and passion of an entrepreneur.

He started the session with how to develop start up ideas and innovative product. He guided the students about raising the fund for business, Government Funding, International project

Session by Mr. Ketan Gandhi

He started the session with how to develop start up ideas and innovative product. He guided the students about raising the fund for business, Government Funding, International project

Management and how to approach to different companies for fund generation. He discussed about opportunity to the students to be a part of an International Project.

Entrepreneurial experience sharing by Alumni

Like

Director S.K.N. Sinhgad School of Business Management S. No. 10/1, Ambegaon (Bk.), Pune - 411 041

Mr. Viral Patel and Ms. Kunika Kulkarni shared their experiences about entrepreneurship and business development. They discussed their journey from Institute to where they are now, making it more relative for the students.

#### Vote of thanks

The workshop concluded with vote of thanks by student volunteers, The coordinators of workshop declared the successful completion of the workshop.