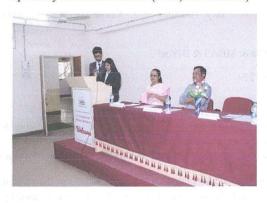

#### Coordinators:

- Dr. Reshma Kabugade
- Dr. Sadhana Ogale
- Prof. Shital Sarnot

Date: 30/1/2020

Day: Thursday

Venue: SKNSSBM Seminar

Hall

Time: 10.00 am to 1.30 pm Class: MBA I & II Year

**Total Number of Participants**: 239

## Registration Desk

Inauguration of Workshop

Speech by Dr. Nutan Samdani (HOD, NBNSSOMS)

Session by Mr. Sharad Tandale

He shared his incidents about self identification, development of innovative ideas; struggle to be an entrepreneur etc. He emphasized on motivation, hard working and passion of an entrepreneur.