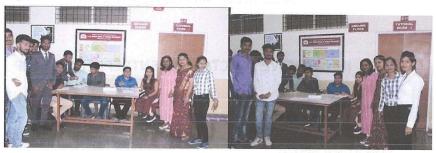

#### Coordinators:

- Dr. Reshma Kabugade
- Dr. Sadhana Ogale
- Prof. Shital Sarnot

Date: 30/1/2020

Day: Thursday

Venue: SKNSSBM Seminar

Hall

Time: 10.00 am to 1.30 pm Class: MBA I & II Year

**Total Number of Participants**: 239

#### Description of Workshop:

NBN Sinhgad School of Management studies, Ambegaon (BK) Pune and SKN Sinhgad School of Management Studies organized a workshop on Innovative practices in Entrepreneurship Development on 30<sup>th</sup> January, 2020 at SKNSSBM, AMBEGAON campus.

## Registration Desk

Inauguration of Workshop

Speech by Dr. Nutan Samdani (HOD, NBNSSOMS)

Session by Mr. Sharad Tandale

He shared his incidents about self identification, development of innovative ideas; struggle to be an entrepreneur etc. He emphasized on motivation, hard working and passion of an entrepreneur.