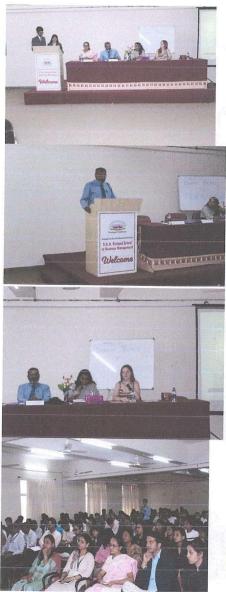

#### Description of Workshop:

NBN Sinhgad School of Management studies, Ambegaon (BK) Pune and SKN Sinhgad School of Management Studies organized a workshop on Innovative practices in Entrepreneurship Development on 30<sup>th</sup> January, 2020 at SKNSSBM, AMBEGAON campus.

The workshop was mainly focused on developing entrepreneurship skills of the students and discussing the risks and benefits of being an entrepreneur. The discussion was made by self-made entrepreneurs with their experiences and their skills.

## Registration Desk

Inauguration of Workshop

Speech by Dr. Nutan Samdani (HOD, NBNSSOMS)

Session by Mr. Sharad Tandale

He shared his incidents about self identification, development of innovative ideas; struggle to be an entrepreneur etc. He emphasized on motivation, hard working and passion of an entrepreneur.

He started the session with how to develop start up ideas and innovative product. He guided the students about raising the fund for business, Government Funding, International project

Session by Mr. Ketan Gandhi

He started the session with how to develop start up ideas and innovative product. He guided the students about raising the fund for business, Government Funding, International project

Management and how to approach to different companies for fund generation. He discussed about opportunity to the students to be a part of an International Project.

Entrepreneurial experience sharing by Alumni

Like

Director S.K.N. Sinhgad School of Business Management S. No. 10/1, Ambegaon (Bk.), Pune - 411 041

Mr. Viral Patel and Ms. Kunika Kulkarni shared their experiences about entrepreneurship and business development. They discussed their journey from Institute to where they are now, making it more relative for the students.