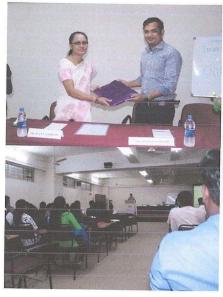

Entrepreneurial experience sharing by Alumni

Like

Director S.K.N. Sinhgad School of Business Management S. No. 10/1, Ambegaon (Bk.), Pune - 411 041

Mr. Viral Patel and Ms. Kunika Kulkarni shared their experiences about entrepreneurship and business development. They discussed their journey from Institute to where they are now, making it more relative for the students.